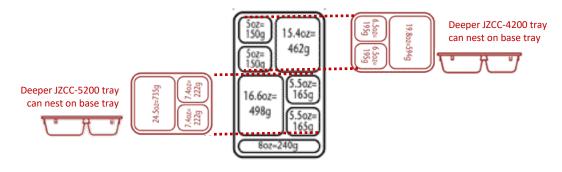

#### **DIMENSIONS:**

Length: 14.88" Width: 9.50" Height: 1.38"

Compartment sizes:

16.6 oz, 15.4 oz, 5.5 oz, 5.5 oz, 5 oz, 5 oz, 8 oz (flatware)

www.joneszylon.com